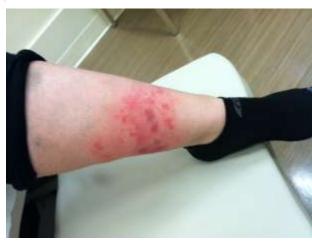

### **CASE 2 OFFSHORE**

Lower leg abrasion – Genuasheet febrile Infection due to saltwater contamination prox. 7 days to Acores

### CASE 2 OFFSHORE

Treatment under telemedical assistance and

advice

Symptoms
Description
Photo?

AIS / GPS near Vessel Tracking for drug / medical support ( Antibiotics )

24 / 7 Medical Assistance Worldwide