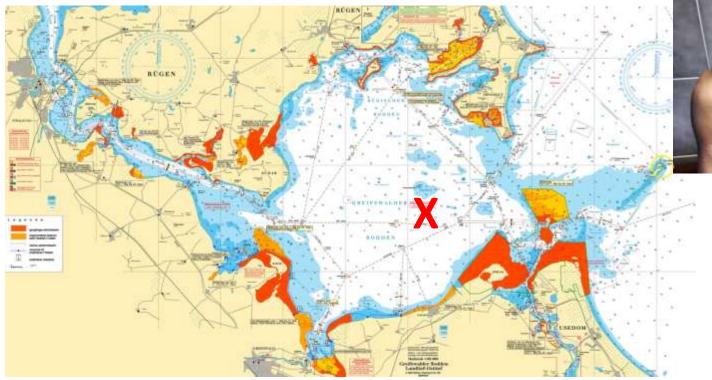

#### **Not urgent**

Next TraumaClinic: Uniklinik Greifswald, Fleischmannstraße 8,

**Phone:** +49 3834 860

Pos: 54° 5′ 18″ N , 13° 24′ 19″ O

MOBILITY
CIRCULATION
SENSIBILITY

Relocation guided by physician – only offshore!!!