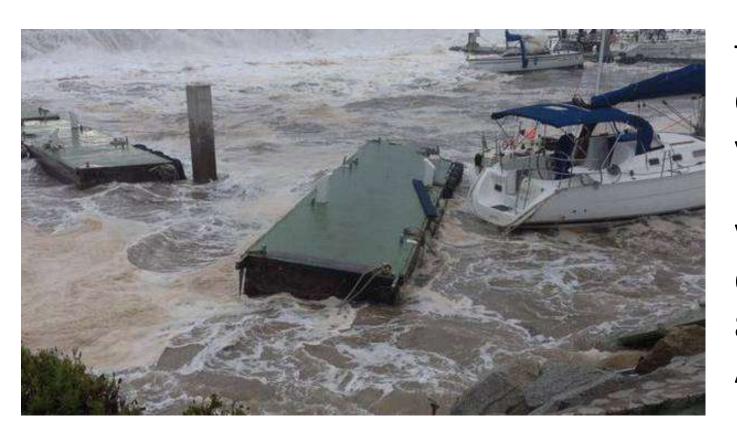

### Case II

This is the Club de yates Higuerillas, Valparaiso, Chile, at the 8th of August 2015

#### Case II

With our contacts and partners we organize the SUrveyor. The service of our partners has to be paid, hopefully from your insurance.