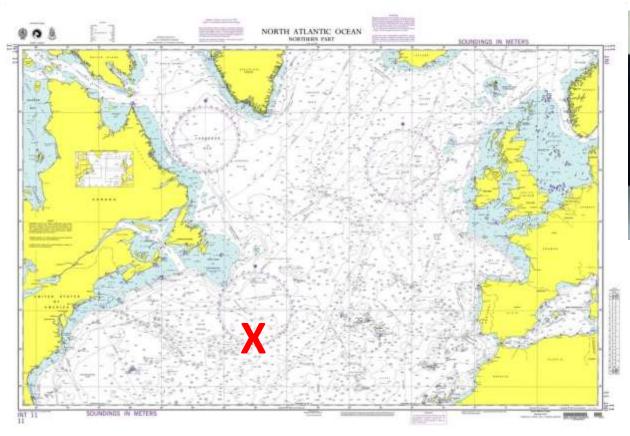

#### Case I

Somewhere 800 NM northeast of Martinique, a yacht, for whatever reason, has no diesel

#### Case I

The skipper can not contact the next MRCC or can not communicate with them (because of the language)

We commuicate with all:

The Skipper calls us, we call the MRCC to organize help